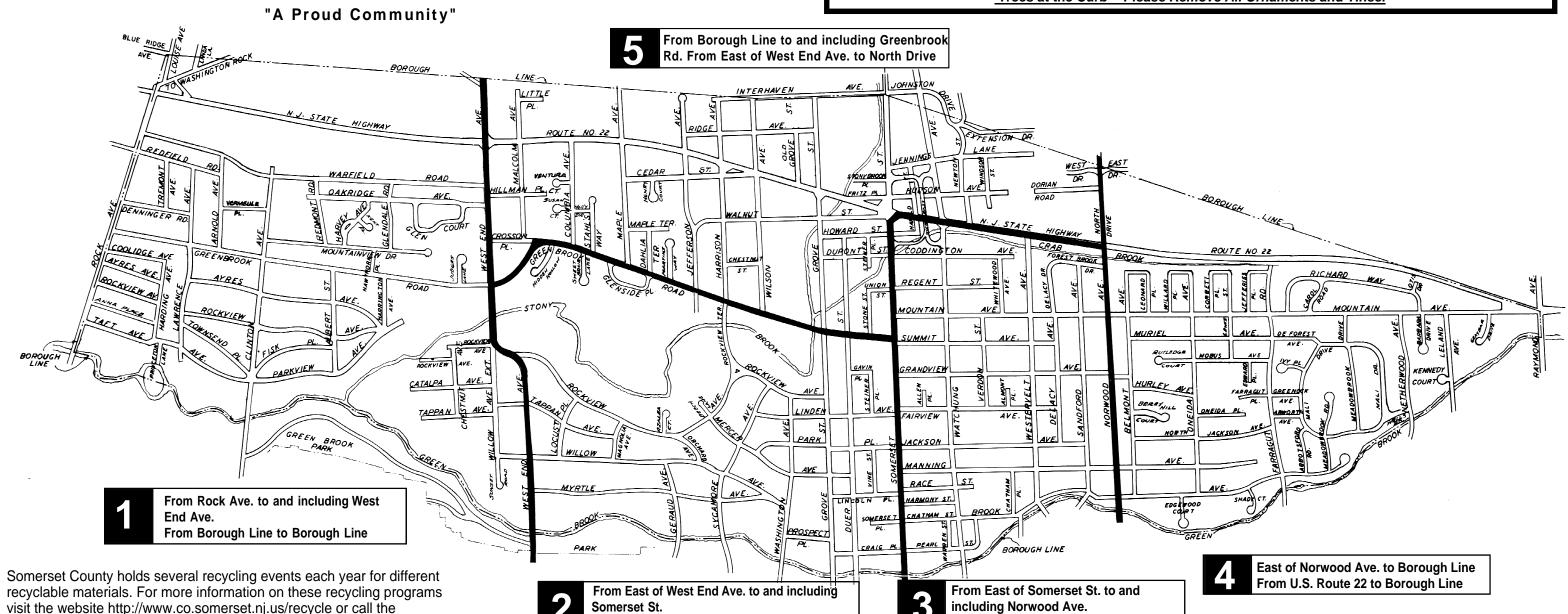

#### NO APPOINTMENT IS NEEDED FOR BRUSH OR GRASS PICKUPS

From U.S. Route 22 to Borough Line

Spring leaf collection: Bagged Leaves will be collected in the Spring. So, if you miss the fall collection DO NOT place loose leaves in the streets.

- METAL PICK UP Call for Reservation <u>Items that would normally contain FREON will not be collected</u>. Pipe cut in 4' lengths
- BULK TRASH Done once-a-year in April. \$10.00 per item up to 5 items. By appointment only, Applications with Payment accepted middle of March.
- BRUSH 7 tied bundles maximum cut to 4' lengths not more than 50 lbs. per bundle TREE TRUNKS, STUMPS, AND LIMBS TOO LARGE TO BUNDLE ARE NOT BRUSH AND WILL NOT BE COLLECTED.
- GRASS CLIPPINGS ONLY, NO OTHER DEBRIS loose in reusable containers. Not more than 50 lbs. per container.

CHRISTMAS TREE PICKUP IS DONE THROUGH THE MONTH OF JANUARY

Trees at the Curb • Please Remove All Ornaments and Tinsel

From South of Greenbrook Rd. to Borough Line