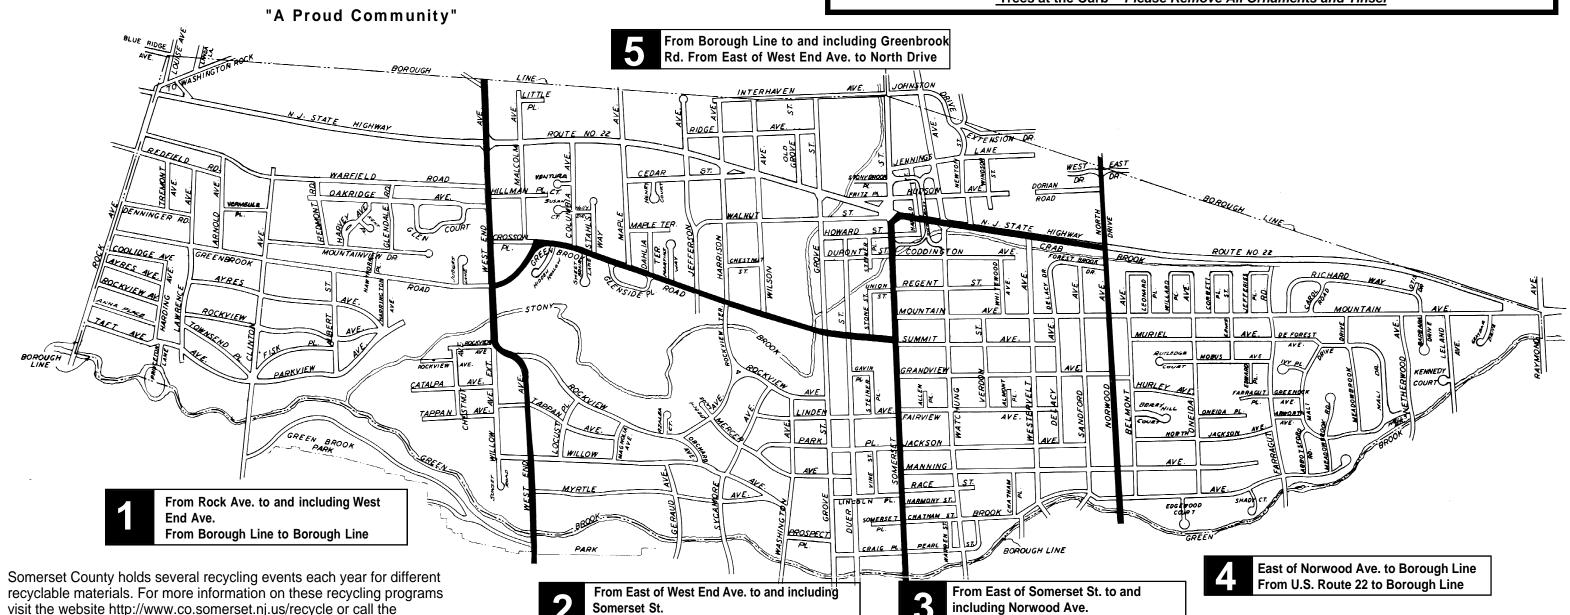

#### NO APPOINTMENT IS NEEDED FOR BRUSH OR GRASS PICKUPS

From U.S. Route 22 to Borough Line

Spring leaf collection: Bagged Leaves will be collected in the Spring. So, if you miss the fall collection DO NOT place loose leaves in the streets.

CHRISTMAS TREE PICKUP IS DONE THROUGH THE MONTH OF JANUARY

Trees at the Curb • Please Remove All Ornaments and Tinsel

From South of Greenbrook Rd. to Borough Line