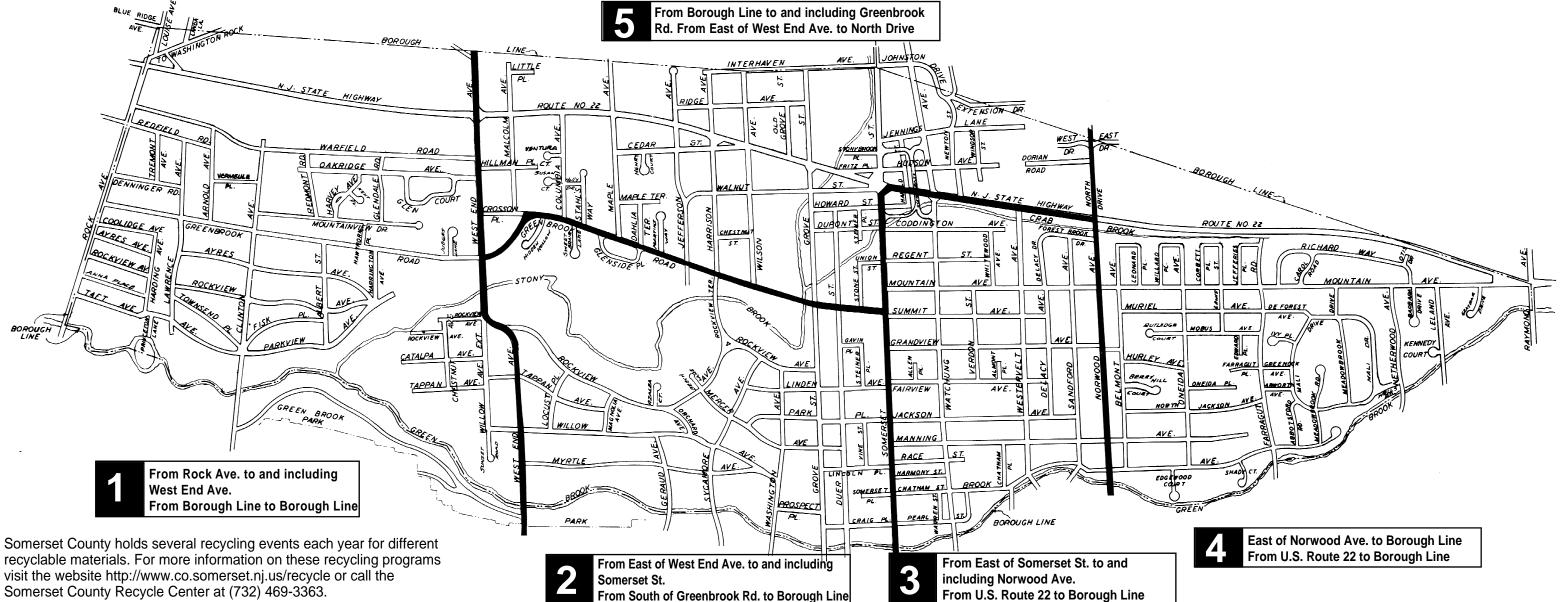

#### ALL COLLECTION ITEMS:

Collection items will be picked up by Section according to the Borough of North Plainfield Collection Map. Please note that this schedule is subject to change.

Materials must be placed out at curb by 7:00 a.m. on collection date.