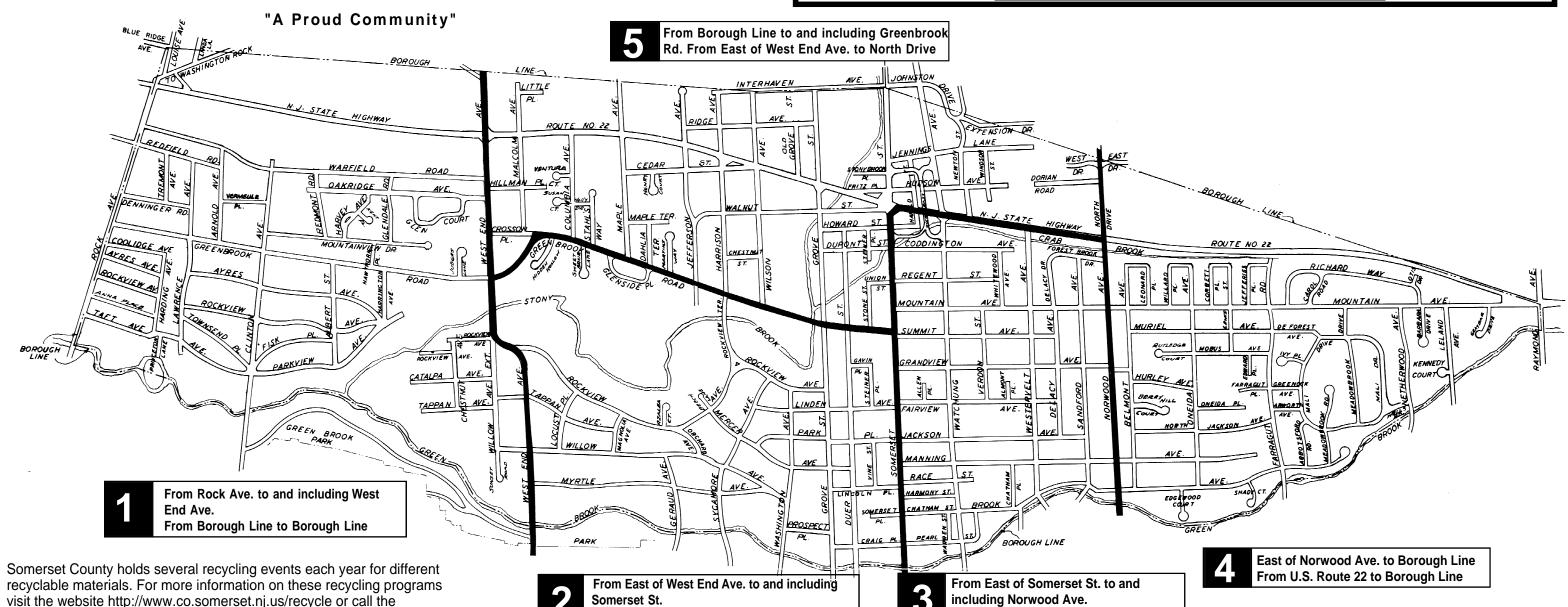

From U.S. Route 22 to Borough Line

- BRUSH 7 tied bundles maximum cut to 4' lengths not more than 50 lbs. per bundle TREE TRUNKS, STUMPS, AND LIMBS TOO LARGE TO BUNDLE ARE NOT BRUSH AND WILL NOT BE COLLECTED.
- GRASS CLIPPINGS ONLY, NO OTHER DEBRIS MIXED IN loose in reusable containers. Not more than 50 lbs. per container.

CHRISTMAS TREE PICKUP IS DONE THROUGH THE MONTH OF JANUARY

Trees at the Curb • Please Remove All Ornaments and Tinsel

From South of Greenbrook Rd. to Borough Line