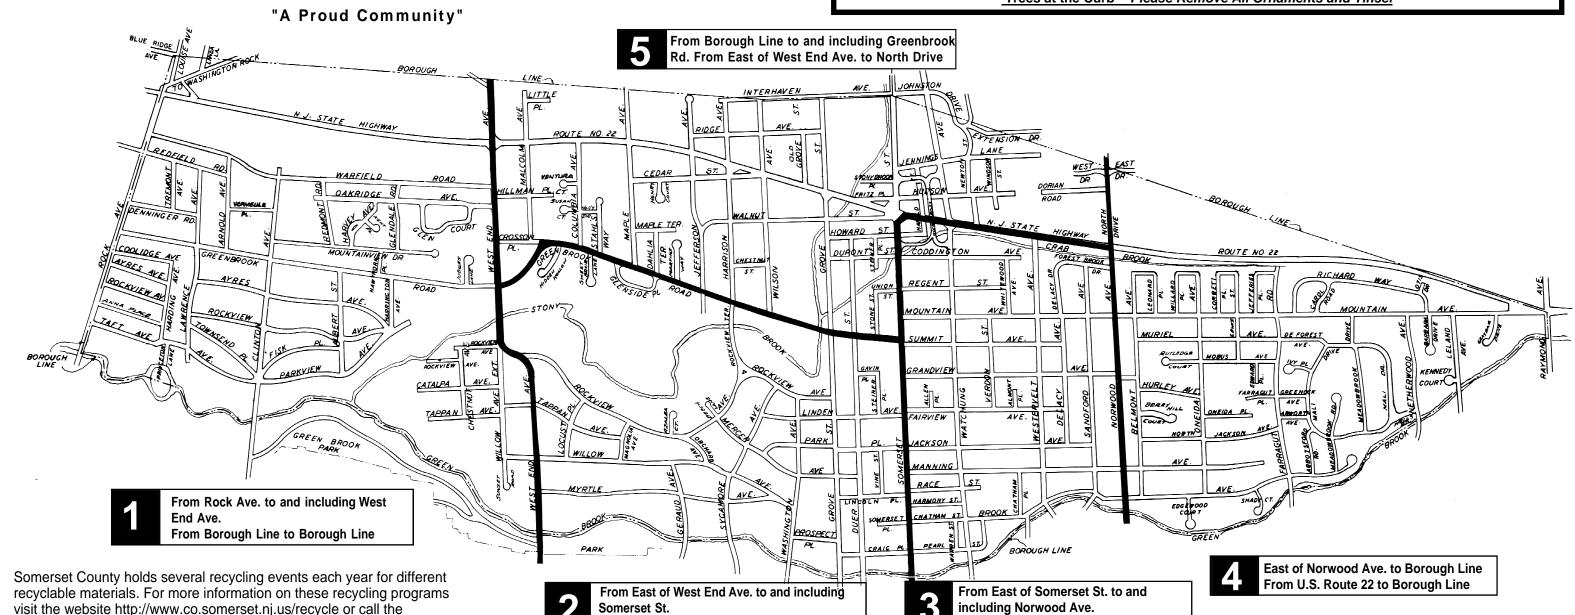

#### NO APPOINTMENT IS NEEDED FOR BRUSH OR GRASS PICKUPS

From U.S. Route 22 to Borough Line

Spring leaf collection: Bagged Leaves will be collected in the Spring. So, if you miss the fall collection DO NOT place loose leaves in the streets.

CHRISTMAS TREE PICKUP IS DONE THROUGH THE MONTH OF JANUARY

Trees at the Curb • Please Remove All Ornaments and Tinsel

From South of Greenbrook Rd. to Borough Line