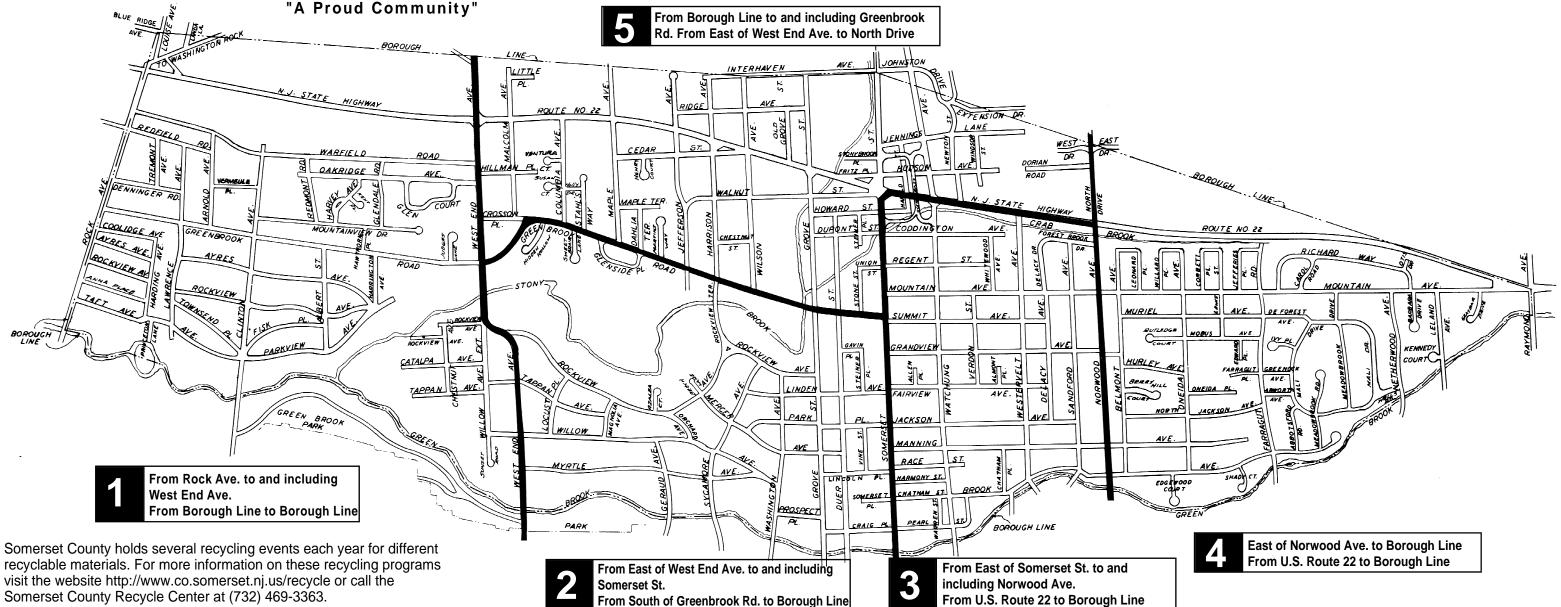

### Collection items will be picked up by Section according to the Borough of North Plainfield Collection Map. Please

Leaves can be dropped off for a fee at: PMUA - 95 Rock Ave., Plainfield, NJ - 908 226-2518.