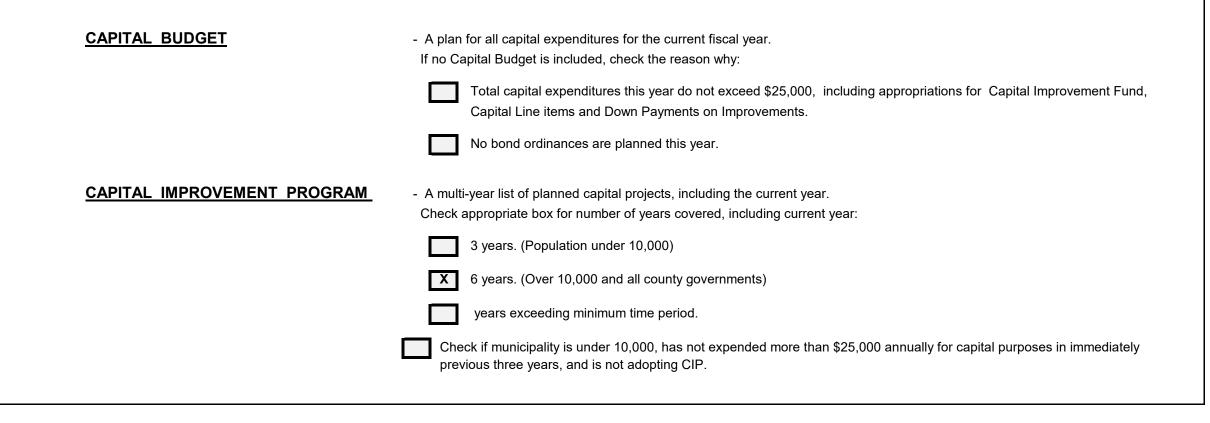

#### 2023 Municipal Budget

of the BOROUGH of ORTH PLAINFIELD County of

SOMERSET

for the fiscal year 2023.

#### **Revenue and Appropriations Summaries**

| Summary of Revenues                            | Anticipated   |               |  |  |  |
|------------------------------------------------|---------------|---------------|--|--|--|
|                                                | 2023          | 2022          |  |  |  |
| 1. Surplus                                     | 1,750,000.00  | 1,600,000.00  |  |  |  |
| 2. Total Miscellaneous Revenues                | 5,300,815.80  | 5,134,327.59  |  |  |  |
| 3. Receipts from Delinquent Taxes              | 750,000.00    | 650,000.00    |  |  |  |
| 4. a) Local Tax for Municipal Purposes         | 22,942,158.05 | 21,799,559.67 |  |  |  |
| b) Addition to Local School District Tax       |               |               |  |  |  |
| c) Minimum Library Tax                         |               |               |  |  |  |
| Tot Amt to be Rsd by Taxes for Sup of Muni Bnd | 22,942,158.05 | 21,799,559.67 |  |  |  |
| Total General Revenues                         | 30,742,973.85 | 29,183,887.26 |  |  |  |

 Notice is hereby given that the budget and tax resolution was approved by the
 COUNCIL MEMBERS

 of the
 BOROUGH
 of
 NORTH PLAINFIELD
 , County of

 SOMERSET
 on
 February 27th
 , 2023.

A hearing on the budget and tax resolution will be held at <u>March 27th</u>, 2023 at <u>7:30</u> o'clock PM at which time and place objections to the Budget and Tax Resolution for the year 2023 may be presented by taxpayers or other interested parties.